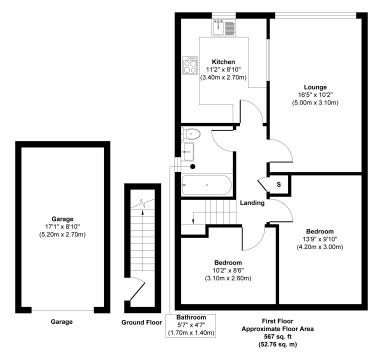

# **Room Measurements**

Room dimensions and total floor areas are included within our floor plan

## FLOORPLAN & EPC

Approx. Gross Internal Floor Area 567 sq. ft / 52.76 sq. m Illustration for identification purposes only, measurements are approximate, not to scale. Produced by Elements Property