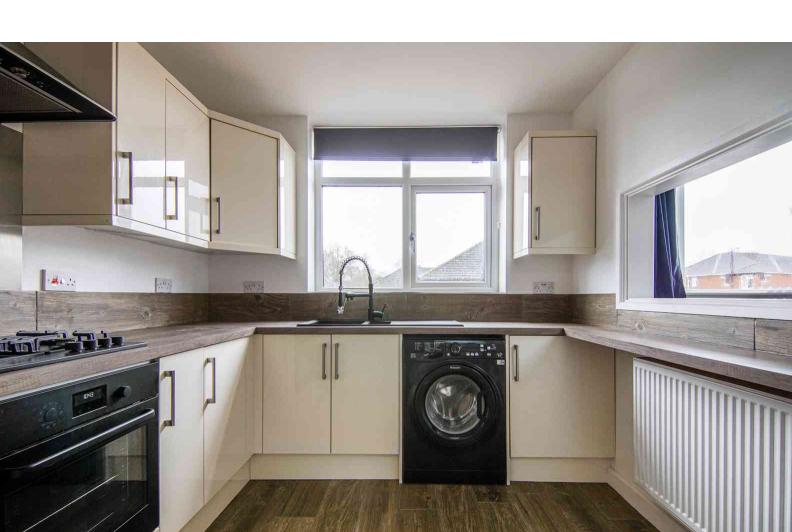

# **FEATURES**

- No Chain
- 2 Bedroom Maisonette
- Garage
- Long Lease 940 years
- Full Rewire
- New Boiler

- Refurbished Bathroom and Kitchen
- Double Glazing Installed in 2015
- Rear Parking
- Well Equipped Kitchen.
- EPC Rating C
- Approx. Total Floor Area 55 Sq. M.

Loft: Fully Insulated, fully boarded

Windows: Double glazing installed in 2015

Heating System: Gas

Boiler Location & Service: Kitchen & 07/02/2024

Fuse Box Location: Kitchen

Parking: Rear parking in front of garages