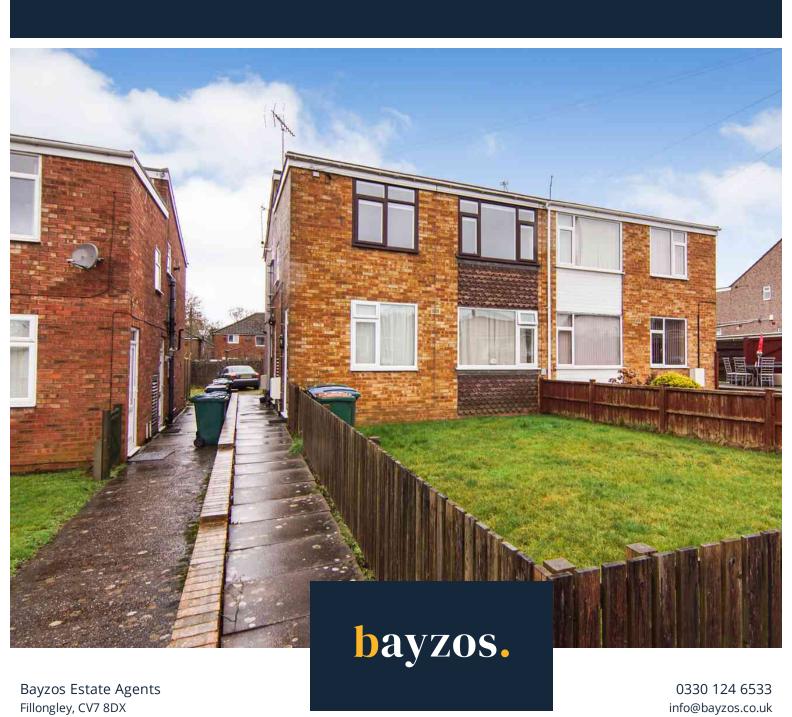

# 8 Pine Court, Hockley Lane, Coventry, West Midlands. CV5 7FN £150,000 Leasehold FOR SALE

# **PROPERTY DESCRIPTION**

<b>Property Location</b>

Located in the popular Eastern Green area of Coventry. The position is well situated for local shops, schools and other amenities and gives access to and from the city centre with regular bus services on Broad Lane. In addition, the A45 is conveniently situated for easy access to other major local centres.