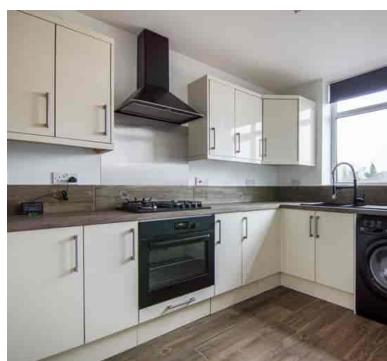

## **PROPERTY SUMMARY**

No Upward Chain | 2 Bedroom Maisonette | Garage | Long Lease 940 years | Full Rewire | New Boiler | Refurbished Bathroom and Kitchen | Double Glazing Installed in 2015 | Rear Parking | Well Equipped Kitchen | Approx. Total Floor Area 55 Sq. M. | EPC Rating C

# **FEATURES**

- No Chain
- 2 Bedroom Maisonette
- Garage
- Long Lease 940 years
- Full Rewire
- New Boiler

- Refurbished Bathroom and Kitchen
- Double Glazing Installed in 2015
- Rear Parking
- Well Equipped Kitchen.
- EPC Rating C
- Approx. Total Floor Area 55 Sq. M.