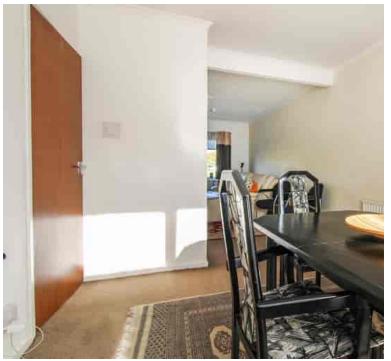

ents**

Room dimensions and total floor areas are included without our floor plan

## Additional Information\*.....

Approx. Annual Gas: £749

Approx. Annual Electricity: £624

Approx. Annual Water & Drainage: £180

Council Tax Band: A (£1456 p/a)

How Old is the Property: 1958

How Long Have the Current Owners Lived at the Property: 2017

Parking: Driveway for 2 vehicles

Refurbishments: Driveway for 2 vehicles created. Garden fence replaced, patio created in garden and storage room

Loft: Insulated, partially boarded, small window and light

Windows: Double glazed PVC

Heating System: Gas central heating

Boiler Location & Service: Kitchen & tbc

Age of Boiler: tbc

Fuse Box Location: Kitchen

Garden Orientation: South

\*Please verify these details through the conveyancing process



















## bayzos.