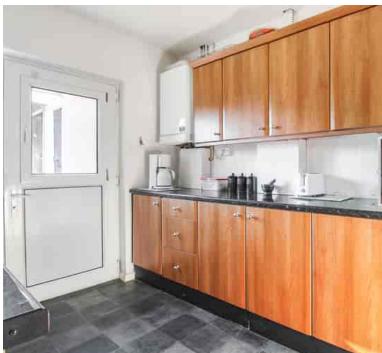

ts**

Room dimensions and total floor areas are included without our floor plan

## Additional Information\*.....

Approx. Annual Gas: £749

Approx. Annual Electricity: £624

Approx. Annual Water & Drainage: £180

Council Tax Band: A (£1456 p/a)

How Old is the Property: 1958

How Long Have the Current Owners Lived at the Property: 2017

Parking: Driveway for 2 vehicles

Refurbishments: Driveway for 2 vehicles created. Garden fence replaced, patio created in garden and storage room

Loft: Insulated, partially boarded, small window and light

Windows: Double glazed PVC

Heating System: Gas central heating

Boiler Location & Service: Kitchen & tbc

Age of Boiler: tbc

Fuse Box Location: Kitchen

Garden Orientation: South

\*Please verify these details through the conveyancing process



















## bayzos.